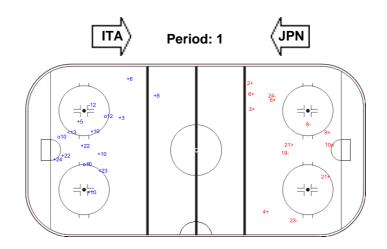

## SHOT CHART ITA - JPN

| Goals (o):<br>SSP (>): 4 | Goals (o): 1<br>SSP (>): 4 |           |  |
|--------------------------|----------------------------|-----------|--|
|                          |                            |           |  |
| 010                      | )                          |           |  |
|                          | GK                         | 20 of JPN |  |
|                          |                            |           |  |
|                          |                            | 20 of JPN |  |