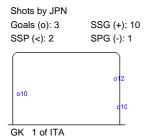

## SHOT CHART ITA - JPN

| Goals (o):<br>SSP (>): 4 | Goals (o): 1<br>SSP (>): 4 |           |  |
|--------------------------|----------------------------|-----------|--|
|                          |                            |           |  |
| 010                      | )                          |           |  |
|                          | GK                         | 20 of JPN |  |
|                          |                            |           |  |
|                          |                            | 20 of JPN |  |

Shots by ITA

| Legend: |            |     |                 |     |                           |     |                       |  |
|---------|------------|-----|-----------------|-----|---------------------------|-----|-----------------------|--|
| GK      | Goalkeeper | SPG | Shots past goal | SSG | Shots saved by goalkeeper | SSP | Shots saved by player |  |