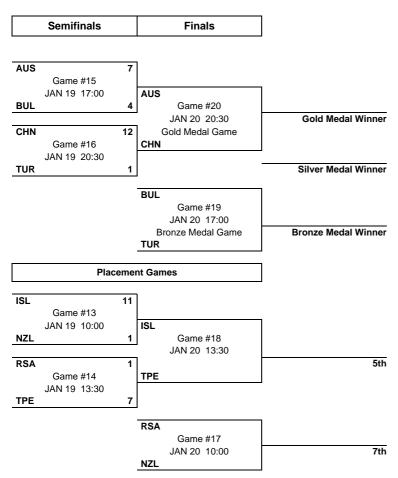

## **TOURNAMENT PROGRESS**

As of SUN 20 JAN 2019

| Game | Round | Date       | Time      | Te  | ams | 5   | Results | 1     | 2     | 3     | ОТ | PSS | Venue             |
|------|-------|------------|-----------|-----|-----|-----|---------|-------|-------|-------|----|-----|-------------------|
| 13   | PLA   | SAT 19 JAN | 10:00 GMT | ISL | -   | NZL | 11 - 1  | 6 - 0 | 3 - 0 | 2 - 1 |    |     | Laugardalur Arena |
| 14   | PLA   | SAT 19 JAN | 13:30 GMT | RSA | - ' | TPE | 1 - 7   | 0 - 3 | 1 - 2 | 0 - 2 |    |     | Laugardalur Arena |
| 15   | SF    | SAT 19 JAN | 17:00 GMT | AUS | - 1 | BUL | 7 - 4   | 2 - 1 | 1 - 2 | 4 - 1 |    |     | Laugardalur Arena |
| 16   | SF    | SAT 19 JAN | 20:30 GMT | CHN | - ' | TUR | 12 - 1  | 1 - 1 | 5 - 0 | 6 - 0 |    |     | Laugardalur Arena |
| 17   | P7-8  | SUN 20 JAN | 10:00 GMT | RSA | -   | NZL |         |       |       |       |    |     | Laugardalur Arena |
| 18   | P5-6  | SUN 20 JAN | 13:30 GMT | ISL | - ' | TPE |         |       |       |       |    |     | Laugardalur Arena |
| 19   | BMG   | SUN 20 JAN | 17:00 GMT | BUL | - ' | TUR |         |       |       |       |    |     | Laugardalur Arena |
| 20   | GMG   | SUN 20 JAN | 20:30 GMT | CHN | - / | AUS |         |       |       |       |    |     | Laugardalur Arena |

| Legend: |                |     |                 |     |                       |     |                   |  |  |  |
|---------|----------------|-----|-----------------|-----|-----------------------|-----|-------------------|--|--|--|
| 1       | 1st period     | 2   | 2nd period      | 3   | 3rd period            | BMG | Bronze medal game |  |  |  |
| Рх-у    | Placement game | GMG | Gold medal game | PSS | Penalty shot shootout | ОТ  | Overtime          |  |  |  |
| SF      | Semifinals     |     |                 |     |                       |     |                   |  |  |  |